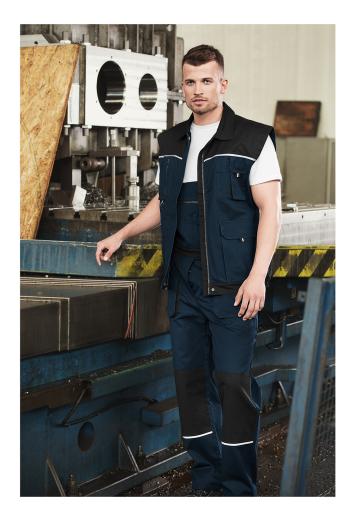

## Work Vest men's

## Twill, 100 % cotton

- full-length molded zipper with flap
- folds on the back part
- 8 multifunctional pockets
- bellow pockets with flap and welt zip pockets
- the lower side hem with elastic band
- metal D-ring and carabiner for keys and ID cards
- double stitching for extra durability
- retroreflective elements
- sizes 46-48/S-M, 50-52/M-L, 54-56/L-XL, 58-60/XL-2XL, 62-64/2XL-3XL will be no longer available

#### Grammage

270 g/m<sup>2</sup>