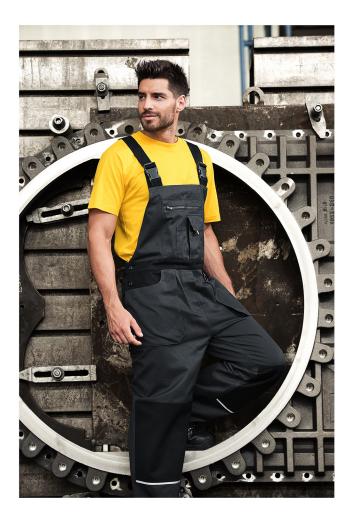

# WX2 Woody

# Work Bib Trousers Gents

# Twill, 100 % cotton

- waistband with elastic back
- button side closure
- adjustable braces with buckle and elastic insert
- 8 multifunctional pockets
- reinforced material in the knees and rear part
- plastic D-ring and carabiner for keys and ID cards
- hammer loop
- double stitching for extra durability
- retroreflective elements
- sizes 46-48/S-M, 50-52/M-L, 54-56/L-XL, 58-60/XL-2XL, 62-64/2XL-3XL will be no longer available