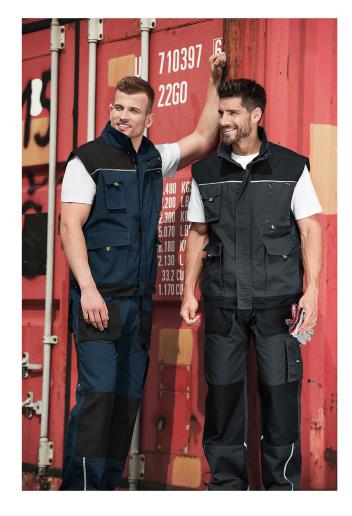

# WX0 Ranger

Work Vest men's

Linen texture, 65 % polyester, 35 % cotton, 270 g/m²; CORDURA® 100 % polyamide, 210 g/m²

- full-length molded zipper with chin protection and flap
- 6 multifunctional pockets
- bellow pockets with flap and welt zip pockets
- lower hem adjustable by snap buttons on the sides
- metal D-ring and carabiner for keys and ID cards
- double stitching for extra durability
- retroreflective elements
- highly resistant fabric CORDURA® in 01 colour
- sizes 46-48/S-M, 50-52/M-L, 54-56/L-XL, 58-60/XL-2XL, 62-64/2XL-3XL will be no longer available