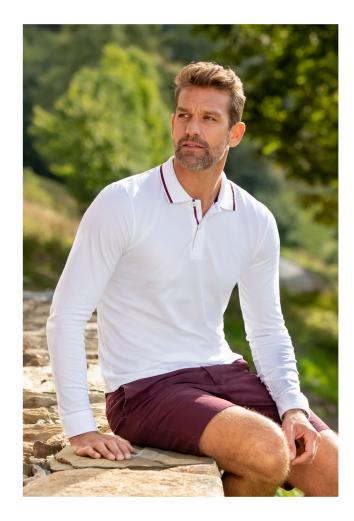

## 258 Contrast Stripe LS

Polo Shirt Gents

Pique, 95 % cotton, 5 % elastane (composition of colour 12 may differ - 80 % cotton 15 % viscose, 5 % elastane)

- stretch fabric for better dimensional stability
- cut with side seams
- 1:1 rib knit collar with a contrast stripe
- the lower collar part in contrast colour (except colour 00)
- placket with 2 buttons in the shell fabric colour
- inner neckline with a contrast tape
- fixing shoulder seams
- long sleeves ended by adjustable cuffs