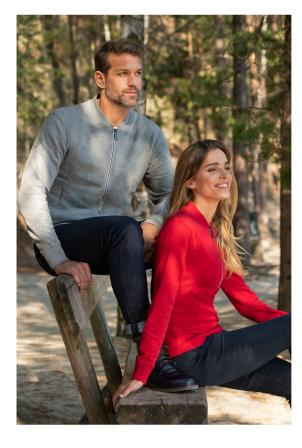

# **Sweatshirt Gents**

French terry, unbrushed inner side , 100 % cotton (composition of colour 12 may differ – 85 % cotton, 15 % viscose)

- straight cut with side parts
- full-length metal zipper
- zipper puller with engraved logo
- 2:2 rib knit "bomber" collar with 5 % elastane
- inner back neckline with a tape
- dividing seam pockets with a hidden zipper
- 2:2 rib knit bottom hem and cuffs with 5 % elastane
- unbrushed inner side