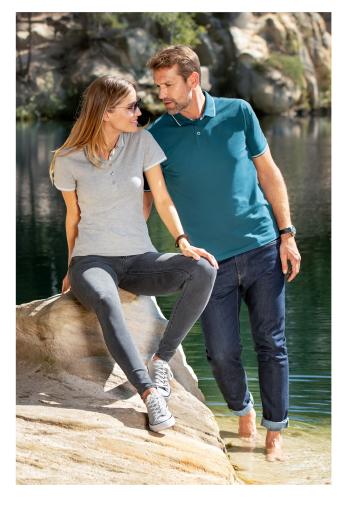

# 253 Perfection plain

Polo Shirt Ladies

Pique, 95 % cotton, 5 % elastane (composition of colour 12 may differ – 80 % cotton 15 % viscose, 5 % elastane)

- stretch fabric for better dimensional stability
- slim fit cut with side seams
- 1:1 rib knit collar and sleeve hems with a contrast stripe
- narrow placket with 5 buttons in the shell fabric colour
- slits in side seams with a contrast tape
- inner neckline with a contrast tape
- fixing shoulder seams