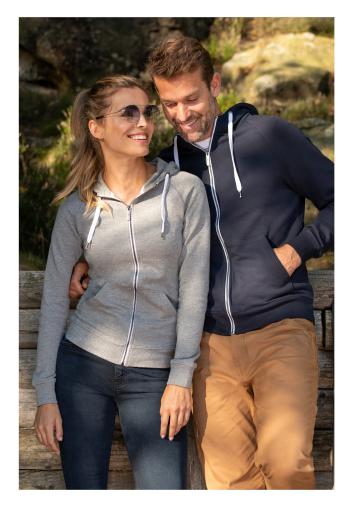

## 451 Voyage

**Sweatshirt Ladies** 

French terry, unbrushed inner side, 100 % cotton (composition of colour 12 may differ – 85 % cotton, 15 % viscose; 65 % cotton, 35 % polyester)

- slight fi t cut with side seams
- full-length metal zipper
- zipper puller with engraved logo
- drawcord hood with lining
- inner neckline with a tape
- raglan sleeves with decorative stitching
- kangaroo patch pockets
- 2:2 rib knit bottom hem and cuffs with 5 % elastane
- contrast elements
- unbrushed inner side