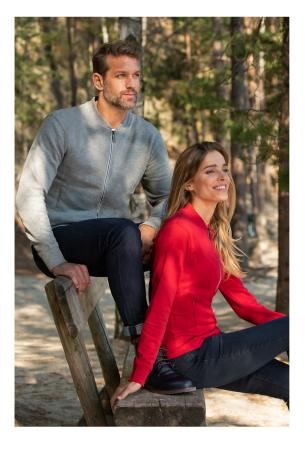

**Sweatshirt Ladies** 

French terry, unbrushed inner side , 100 % cotton (composition of colour 12 may differ – 85 % cotton, 15 % viscose)

- cut fi tted by side parts
- full-length metal zipper
- zipper puller with engraved logo
- 2:2 rib knit "bomber" collar with 5 % elastane
- inner back neckline with a tape
- dividing seam pockets with a hidden zipper
- 2:2 rib knit bottom hem and cuffs with 5 % elastane
- unbrushed inner side