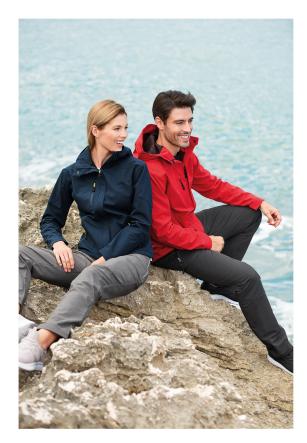

# 532 Nano Softshell Jacket Ladies

Softshell: 100 % polyester, NANOtex® finish; breathable membrane; perforated micro fleece, 100 % polyester waterproof 5 000 mm, breathable 600 g/m<sup>2</sup>/24h

- 3-layer softshell with membrane
- impressive softshell texture
- ${\mbox{\cdot}}$  Nanotex  ${\mbox{\cdot}}$  finish preventing water penetration
- slight fit cut
- full-length coil zipper with flap
- drawstring hood
- hood and sleeve hems adjustable by velcro
- pockets with reverse coil zipper
- breast pocket
- curved and slightly prolonged back part
- contrast elements
- Care information for softshell fabric