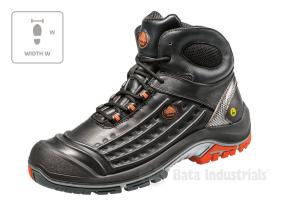

## B07 Vector W

Ankle boots unisex

Upper material - water resistant full grain leather, lining - Cool Comfort  $\ensuremath{\mathbb{R}}$ 

- safety footwear S3
- protective steel toecap
- anti-penetration steel midsole
- technology Walkline® 2.0
- E energy absorption in the heel area
- $\bullet$  SRC slip resistant sole TPU QuattroTech  $\circledast$
- CI, HI insulation against cold and heat
- FO resistance to fuel oil
- A antistatic
- ESD electro static discharge
- WRU water resistant upper
- AVAILABLE ON REQUEST TO OUR SALES DEPARTMENT