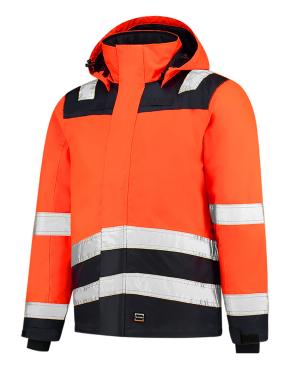

## T51 Midi Parka High Vis Bicolor

## Work Jacket unisex

## Oxford, 100 % polyester

- high visibility clothing
- waterproof, windproof and breathable fabric
- · water-repelent
- retroreflective bands
- removable hood
- full-length molded zipper with chin protection and flap
- 2 front pockets with velcro and flap
- 3 inner breast pockets
- sleeve hems adjustable by velcro
- tricot cuff with thumb opening
- bottom hem adjustable by elastic drawstring
- access for branding in a back lining part
- extended back (retractable)
- certification according to the standards EN ISO 20 471:2013 (class 2), EN 343:2003 (class 3:1)