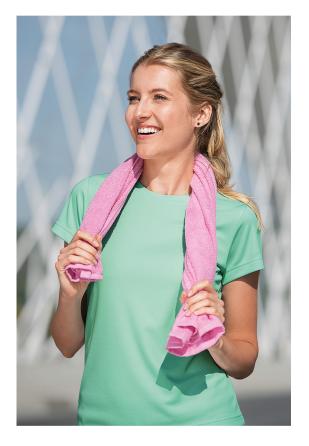

# T-shirt women's

# Interlock pique, 100 % polyester

- quick-drying fabric
- ideal for sport and leisure activities
- slight fit cut with side seams
- narrow neckline hem from shell fabric
- inner back neckline with a shell fabric tape
- fixing shoulder seams
- suitable for sublimation (light colours)
- second quality goods, claims will not be considered for goods sold as second quality