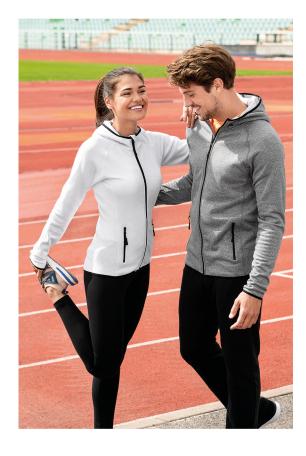

# Stretch fleece Ladies

## Stretch fleece, 95 % micro polyester, 5 % elastane

- smooth stretch quick-drying fabric
- ideal for sport and leisure activities
- cut fitted by side parts
- full-length reverse coil zipper
- hood with chin protection
- inner neckline with a tape
- raglan sleeves
- zip pockets
- trimmed by elastic stripe
- curved and slightly prolonged back part
- contrast elements (except 01 colour)
- removable sticker label