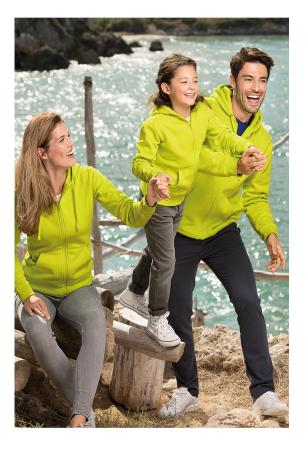

# 412 Trendy Zipper

Sweatshirt Kids

French terry, brushed inner side, 65 % cotton, 35 % polyester (composition of colour 12 may differ — 85 % cotton, 15 % viscose)

- straight cut with side seams
- full-length molded zipper
- hood with lining without drawcord
- inner back neckline with a contrast tape
- kangaroo patch pockets
- 2:2 rib knit bottom hem and cuffs with 5 % elastane
- brushed inner side
- selected colours and sizes with drawstring