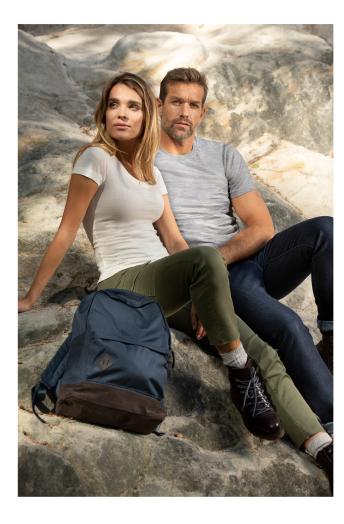

# 158 Merino Rise

## T-shirt Ladies

Single Jersey, 100 % merino wool, 17,5 μm, machine wash

- extra-fine merino wool
- wrinkle-free and highly breathable fabric
- thermoregulating and antibacterial features
- the ability of moisture wicking and odor absorption
- slim fit cut with side seams
- · deeper round neckline
- narrow neckline hem from shell fabric
- inner back neckline with a shell fabric tape
- fixing shoulder seams
- short fitting sleeves
- drying horizontally recommended