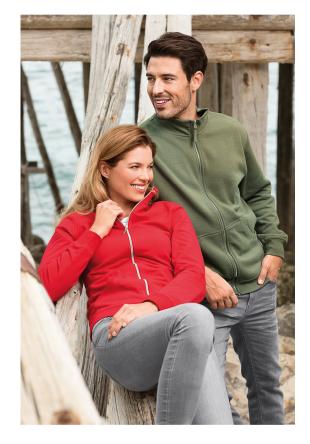

## **Sweatshirt Ladies**

French terry, brushed inner side, 97 % cotton, 3 % elastane (composition of colour 12 may differ – 64 % cotton, 33 % viscose, 3 % elastane)

- stretch fabric for better dimensional stability
- cut fitted by side parts
- full-length silver coil zipper
- 2:2 rib knit stand up collar and side parts with 5 % elastane
- inner neckline with a shell colour tape
- kangaroo patch pockets
- 2:2 rib knit bottom hem, cuffs and pocket hems with 5 % elastane
- brushed inner side

## Grammage

300 g/m<sup>2</sup>