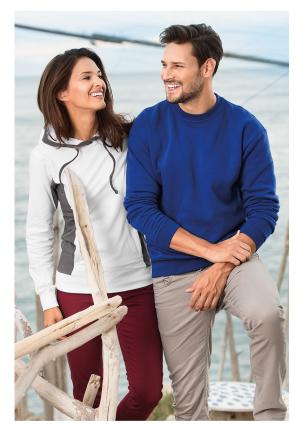

# 408 Kangaroo

## Sweatshirt Ladies

French terry, unbrushed inner side, 97 % cotton, 3 % elastane

- stretch fabric for better dimensional stability
- cut fitted by side parts
- drawcord hood with lining
- kangaroo welt pockets
- 2:2 rib knit bottom hem, cuffs and hood trimming, with 5 % elastane
- contrast elements (except for BB and WW colours)
- unbrushed inner side
- product will be no longer available in the future

#### Grammage

280 g/m<sup>2</sup>

#### Size

S - 2XL

#### Label

woven

#### Pieces in bag

1 pcs

### Minimum pieces

1 pcs

#### Type of application

embroidery, screen printing, transfer printing

ww