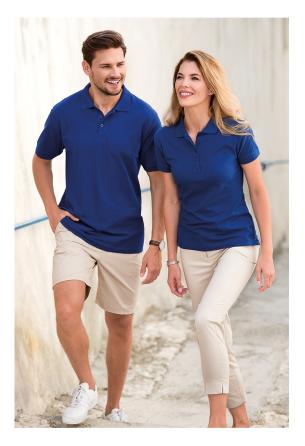

## 2XX Cotton

Polo Shirt Ladies

Pique, 100 % cotton (composition of colour 12 may differ – 85 % cotton, 15 % viscose)

- slight fit cut with slits in side seams
- 1:1 rib knit collar and sleeve hems
- narrow placket with 5 buttons in the shell fabric colour
- inner neckline with a shell fabric tape
- fixing shoulder seams
- separated pocket for easy branding
- second quality goods, claims will not be considered for goods sold as second quality